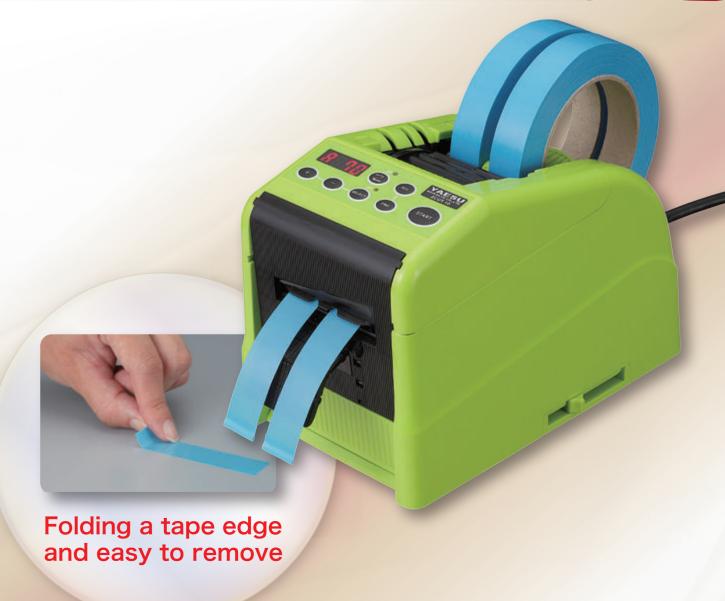

# Tape Dispenser with Edge Folding Function

Yaesw

#### Features

- · Memory Function (Six different lengths can be memorized)
- Programing Function
  (Six different lengths can be programmed to cut)
- Possible to cut two roll tapes at the same time due to Dual Photo Sensor
- · Tape Support to position a cut piece of tape for easy to take
- · Set a tape without using bobbin
- · Possible to cut non-adhesive tapes
- Build-in Separator for cutting two rolls tape, Guide Plate, and Blade Oil

## Easy to change the function for folding and normal cutting

Straight