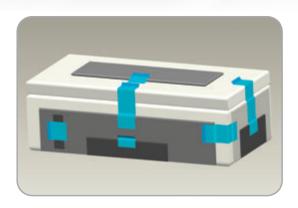

#### Features

- · Memory Function (Six different lengths can be memorized)
- Programing Function
  (Six different lengths can be programmed to cut)
- Possible to cut two roll tapes at the same time due to Dual Photo Sensor
- · Tape Support to position a cut piece of tape for easy to take
- · Set a tape without using bobbin
- · Possible to cut non-adhesive tapes
- Build-in Separator for cutting two rolls tape, Guide Plate, and Blade Oil

## Easy to change the function for folding and normal cutting

Straight