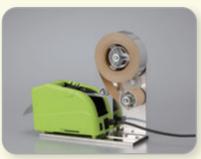

### OPTION

Only supply with ZCUT-10

ZCUT-10RP Cut a tape with backing paper while removing it

Arm Stand