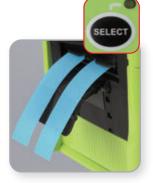

#### Features

- · Memory Function (Six different lengths can be memorized)
- Programing Function
  (Six different lengths can be programmed to cut)
- Possible to cut two roll tapes at the same time due to Dual Photo Sensor
- · Tape Support to position a cut piece of tape for easy to take
- · Set a tape without using bobbin
- · Possible to cut non-adhesive tapes
- Build-in Separator for cutting two rolls tape, Guide Plate, and Blade Oil

## Easy to change the function for folding and normal cutting

Straight